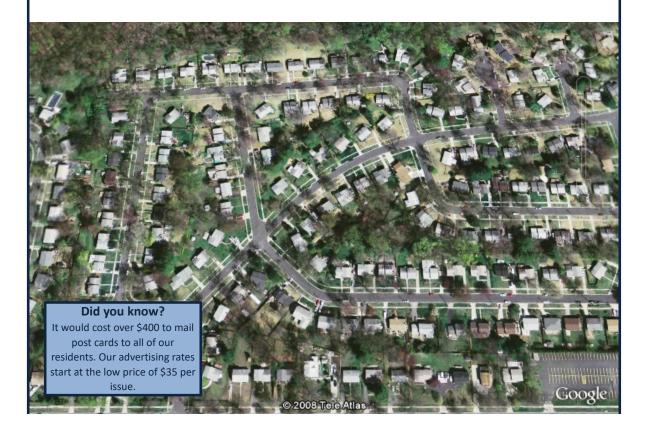

## Reach over 1,400 Homes in the Rockville and North Bethesda Area

Neighborhoods: Randolph Hills, Randolph Farms, Hilltop Square, Montrose Park, Franklin Park, and North Quarter Subdivisions in Montgomery County, MD

## Why advertise in *The* Echo?

- Reach over 1,400 homes and thousands of readers
- Target home owners located near your business
- Seven issues are published every year
- Rates start at only \$35 per issue (with a one-year contract)
- All Echo Newsletters are available on the internet
- Our readers patronize businesses that advertise with us
- Support your local community