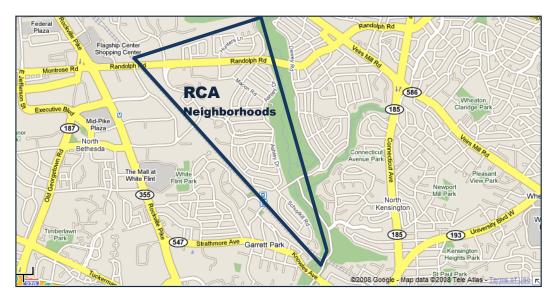

## Reach over 1,400 Homes in the Rockville and North Bethesda Area

Neighborhoods: Randolph Hills, Randolph Farms, Hilltop Square, Montrose Park, Franklin Park, and North Quarter Subdivisions in Montgomery County, MD

#### **About the Randolph Civic Association**

The Randolph Civic Association (RCA) was formed in 1955 and it is the local community association for residents of the following communities: Randolph Hills, Randolph Farms, Montrose Park, Hilltop Square, and Franklin Park subdivisions. The RCA's focus is keeping residents informed on community events and Montgomery County information, supporting our local Girl Scout, Boy Scout and Cub Scout troops, providing information on legislative and regulatory changes, and building our community. RCA publishes

 $The \ Echo$  seven times each year and it is delivered free of charge to all residents in the area marked on the map below. We also have a website where all issues of the Echo are posted at www.randolphcivic.org.